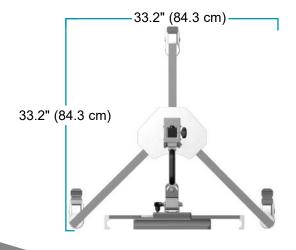

## **ROLLING CASSETTE HOLDER**

- Accommodates portable DR panels, CR or film cassettes, up to 17" X 17"
- Quick and Secure maneuverability around the X-Ray exam room
- Height Adjustable positioning with Vertical travel of up to 45.9" (116.6 cm); Single-Handed Vertical Adjustment Locking Mechanism
- Articulating swivel arm (±90°) allows variety of angled positions
- Receptor Rotation: +/- 90° allows angle flexibility
- Assists in acquiring cross-table lateral exams, as well as many other specialty views
- Receptor Tilt: 0° through 90°
- · Quick Locking 5" Caster Wheels