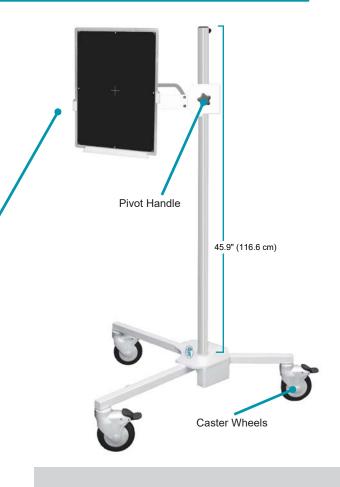

## **ROLLING CASSETTE HOLDER**

- Accommodates portable DR panels, CR or film cassettes, up to 17" X 17"
- Quick and Secure maneuverability around the X-Ray exam room
- Height Adjustable positioning with Vertical travel of up to 45.9" (116.6 cm); Single-Handed Vertical Adjustment Locking Mechanism
- Articulating swivel arm (±90°) allows variety of angled positions
- Receptor Rotation: +/- 90° allows angle flexibility
- Assists in acquiring cross-table lateral exams, as well as many other specialty views
- Receptor Tilt: 0° through 90°
- · Quick Locking 5" Caster Wheels