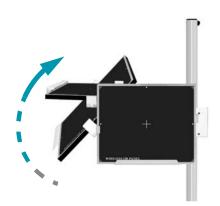

Articulating swivel arm

Improve Your Positioning For Faster & Easier Examinations

## **ROLLING CASSETTE HOLDER**

- Accommodates portable DR panels, CR or film cassettes, up to 17" X 17"
- Quick and Secure maneuverability around the X-Ray exam room
- Height Adjustable positioning with Vertical travel of up to 45.9" (116.6 cm); Single-Handed Vertical Adjustment Locking Mechanism
- Articulating swivel arm (±90°) allows variety of angled positions
- Receptor Rotation: +/- 90° allows angle flexibility
- Assists in acquiring cross-table lateral exams, as well as many other specialty views
- Receptor Tilt: 0° through 90°
- · Quick Locking 5" Caster Wheels